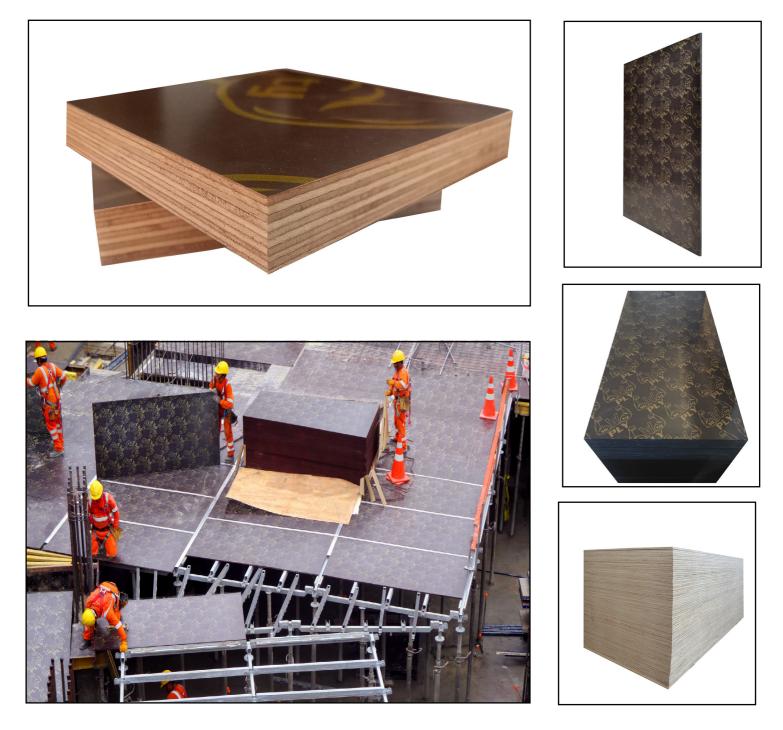

## SHUTTERING PLYWOOD

## FILM FACED PLYWOOD SHUTTERING PLYWOOD CONSTRUCTION PLYWOOD

## SHUTTERING PLYWOOD TECHNICAL DETAILS

| Product Type              | Film Faced Plywood / Formwork Plywood                          |
|---------------------------|----------------------------------------------------------------|
| Thickness Tolerance       | ±0.5 mm                                                        |
| Available Dimension       | 8' X 4' / 1220mm x 2440mm                                      |
| Wood Sp <mark>ecie</mark> | Poplar / Ceiba                                                 |
| Thickness                 | 12mm, 16mm, 18mm                                               |
| Glue                      | MR (Moisture Resistance)                                       |
| Density                   | 500 kg/m <sup>3</sup>                                          |
| Bending Strength          | M.O.E8637.83 N/mm <sup>2</sup>   M.O.R 32.81 N/mm <sup>2</sup> |
| Internal Bonding (IB)     | 0.56 N/mm²                                                     |
| Screw Strength (Edge)     | 956 N                                                          |
| Screw Strength (Face)     | 1092 N                                                         |
| End Uses                  | Construction and Building Concrete Formwork                    |